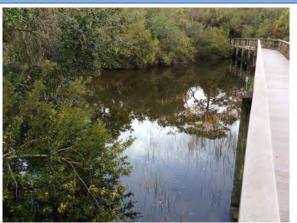

## Site: 3

#### **Comments:**

Normal growth observed

Minor amount of terrestrial grasses noted growing within the pond

#### **Action Required:**

Routine maintenance next visit

#### **Target:**

Species non-specific

January 2024

February 2024

January 2024

February 2024

January 2024

February 2024