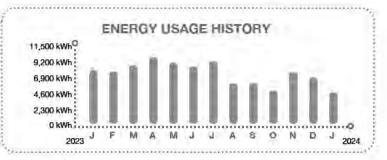

# 12/4/2023

| Account     | Location   | Service Address               | Code       | An | nount    |  |
|-------------|------------|-------------------------------|------------|----|----------|--|
| 14034-95383 | Marina     | 5651 Key West PI #Marina      | 53100 4644 | \$ | 32.38    |  |
| 19971-10141 | Fountain   | 5705 Key West PI # Fountain   | 53100 4674 | \$ | 440.78   |  |
| 20077-10151 | Irrigation | 5624 Duval St #IRR            | 53100 4318 | \$ | 25.66    |  |
| 26506-57121 | Irrigation | 5630 Whitehead St #IRR        | 53100 4318 | \$ | 25.66    |  |
| 29316-45333 | Rec Center | 5705 Key West PL # REC        | 53100 4304 | \$ | 1,036.91 |  |
| 43460-49218 | St Lights  | 5412 53rd Ave E # ENT LTS     | 53100 4307 | \$ | 26.67    |  |
| 50311-56333 | Gatehouse  | 5414 Harbourage Ave #Gate Hse | 52900 4632 | \$ | 85.63    |  |
| 72537-70148 | Irrigation | 5705 Key West PI # IRR        | 53100 4318 | \$ | 873.61   |  |
| 78984-82513 | Irrigation | 5605 Southernmost Ln #IRR     | 53100 4318 | \$ | 25.77    |  |
| 79846-64172 | St Lights  | 5705 Key West PL # SL         | 53100 4307 | \$ | 34.80    |  |
|             |            |                               |            |    |          |  |