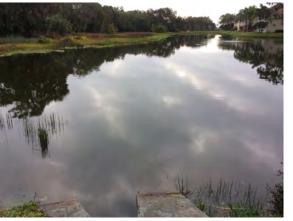

#### Site: 1

#### **Comments:**

Normal growth observed

Minor amount of torpedograss and vines were observed growing within the native plants around the perimeter

#### Action Required:

Routine maintenance next visit

#### **Target:**

Species non-specific