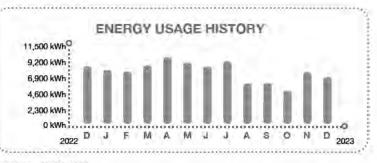

# 12/4/2023

| Account     | Location   | Service Address               | Code       | An | nount    |  |
|-------------|------------|-------------------------------|------------|----|----------|--|
| 14034-95383 | Marina     | 5651 Key West PI #Marina      | 53100 4644 | \$ | 32.38    |  |
| 19971-10141 | Fountain   | 5705 Key West PI # Fountain   | 53100 4674 | \$ | 440.78   |  |
| 20077-10151 | Irrigation | 5624 Duval St #IRR            | 53100 4318 | \$ | 25.66    |  |
| 26506-57121 | Irrigation | 5630 Whitehead St #IRR        | 53100 4318 | \$ | 25.66    |  |
| 29316-45333 | Rec Center | 5705 Key West PL # REC        | 53100 4304 | \$ | 1,036.91 |  |
| 43460-49218 | St Lights  | 5412 53rd Ave E # ENT LTS     | 53100 4307 | \$ | 26.67    |  |
| 50311-56333 | Gatehouse  | 5414 Harbourage Ave #Gate Hse | 52900 4632 | \$ | 85.63    |  |
| 72537-70148 | Irrigation | 5705 Key West PI # IRR        | 53100 4318 | \$ | 873.61   |  |
| 78984-82513 | Irrigation | 5605 Southernmost Ln #IRR     | 53100 4318 | \$ | 25.77    |  |
| 79846-64172 | St Lights  | 5705 Key West PL # SL         | 53100 4307 | \$ | 34.80    |  |
|             |            |                               |            |    |          |  |