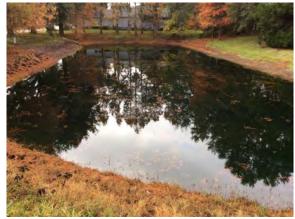

## Site: 3

#### **Comments:**

Normal growth observed

Minor amount of terrestrial grasses noted growing within the pond

#### **Action Required:**

Routine maintenance next visit

#### **Target:**

Species non-specific

January 2024

February 2024

January 2024

February 2024

January 2024

February 2024