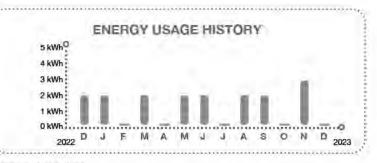

|
| Dec 27, 202<br>NEW CHARGES DUE E                                            |                              |
|                                                                             |                              |
| BILL SUMMARY                                                                |                              |
|                                                                             | (<br>25.83<br>-25.83<br>0.00 |
| Amount of your last bill<br>Payments received                               | 25.83<br>-25.83              |
| Amount of your last bill<br>Payments received<br>Balance before new charges | 25.83<br>-25.83<br>0.00      |

The Florida Public Service Commission has approved new rates effective Jan. 1, 2024. Learn more at FPL.com/Rates.



#### KEEP IN MIND

 Payment received after February 23, 2024 is considered LATE; a late payment charge of 1% will apply.





Customer Name: Account Number: HARBORAGE AT BRADEN 20077-10151 RIVER COMMUNITY DEVELOPMENT DIST

|                             | BILL DETAILS            |         |
|-----------------------------|-------------------------|---------|
| Amount of your last bill    |                         | 25.83   |
| Payment received - Thank    | you                     | -25.83  |
| Balance before new charg    | les                     | \$0.00  |
| New Charges                 |                         |         |
| Rate: GS-1 GENERAL SV       | C NON-DEMAND / BUSINESS |         |
| Base charge:                | \$12.68                 |         |
| Minimum base bill charge    |