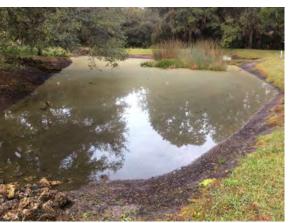

#### Site: 4

#### **Comments:**

Normal growth observed

Minor amount of algae noted growing within the pond

#### **Action Required:**

Routine maintenance next visit

#### **Target:**

Surface algae