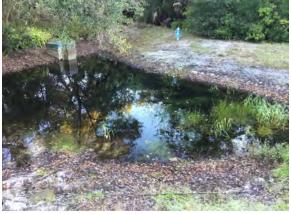

## Site: 3

#### **Comments:**

Normal growth observed

Minor amount of terrestrial grasses noted growing within the pond

#### **Action Required:**

Routine maintenance next visit

#### **Target:**

Species non-specific

January 2024

February 2024

January 2024

February 2024

January 2024

February 2024