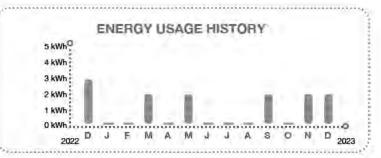

|                         |
|                                                                                                                 |                         |
| BILL SUMMAR<br>Amount of your last bill                                                                         | Y<br>25.77              |
| Amount of your last bill<br>Payments received                                                                   |                         |
| BILL SUMMAR<br>Amount of your last bill<br>Payments received<br>Balance before new charges<br>Total new charges | 25.77<br>-25.77         |
| Amount of your last bill<br>Payments received<br>Balance before new charges                                     | 25.77<br>-25.77<br>0.00 |



#### KEEP IN MIND

 Payment received after February 23, 2024 is considered LATE; a late payment charge of 1% will apply.

#### 12.05.23

The Florida Public Service Commission has approved new rates effective Jan. 1, 2024. Learn more at FPL.com/Rates.

Customer Service: 1-800-375-2434 Report Power Outages: 1-800-40UTAGE (468-8243) Outside Florida: 1-800-226-3545 Hearing/Speech Impaired: 711 (Relay Service) / 27 5203789848251307752000000 Make check payable to FPL in U.S. funds and mail along with The amount enclosed includes the following donation: this coupon to: FPL Care To Share: HARBORAGE AT BRADEN RIVER COMMUNITY DEVELOPMENT DIST C/O MAIL ROOM FPL 3434 COLWELL AVE STE 200 GENERAL MAIL FACILITY TAMPA FL 33614-8390 MIAMI FL 33188-0001 Visit FPL.com/PayBIII 78984-82513 \$25.77 Dec 27, 20