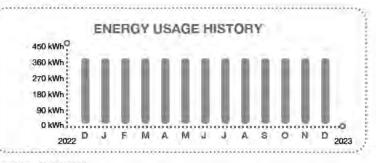

|                                       |
| BILL SUMMARY                                                                                                     |                                       |
| Amount of your last bill<br>Payments received                                                                    | 34.80<br>-34.80                       |
| BILL SUMMARY<br>Amount of your last bill<br>Payments received<br>Balance before new charges<br>Total new charges | 7<br>34.80<br>-34.80<br>0.00<br>34.80 |
| Amount of your last bill<br>Payments received<br>Balance before new charges                                      | 34.80<br>-34.80<br>0.00               |

The Florida Public Service Commission has approved new rates effective Jan. 1, 2024. Learn more at FPL.com/Rates.



#### KEEP IN MIND

- Payment received after February 23, 2024 is considered LATE; a late payment charge of 1% will apply.
- Charges and energy usage are based on the facilities contracted. Facility, energy and fuel costs are available upon request.





Customer Name: Account Number: HARBORAGE AT BRADEN 79846-64172 RIVER COMMUNITY DEVELOPMENT DIST

| BILL DET                                                         | TAILS        |                 |
|------------------------------------------------------------------|--------------|-----------------|
| Amount of your last bill<br>Payment received - Thank you         |              | 34.80<br>-34.80 |
| Balance before new charges                                       |              | \$0.00          |
| New Charges<br>Rate: SL-1 STREET LIGH