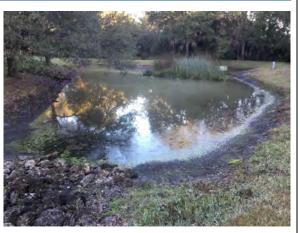

#### Site: 1

#### **Comments:**

Normal growth observed

Minor amount of torpedograss and vines were observed growing within the native plants around the perimeter

#### Action Required:

Routine maintenance next visit

#### **Target:**

Species non-specific