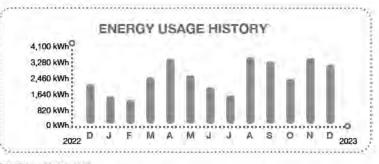

|                                         |
| BILL SUMM/                                                                                                     |                                         |
| Amount of your last bill<br>Payments received                                                                  | <b>ARY</b><br>487.73<br>-487.73<br>0.00 |
| BILL SUMM/<br>Amount of your last bill<br>Payments received<br>Balance before new charges<br>Total new charges | 487.73<br>-487.73                       |
| Amount of your last bill<br>Payments received<br>Balance before new charges                                    | 487.73<br>-487.73<br>0.00               |

The Florida Public Service Commission has approved new rates effective Jan. 1, 2024. Learn more at FPL.com/Bates.



#### KEEP IN MIND

 Payment received after February 23, 2024 is considered LATE; a late payment charge of 1% will apply.





Customer Name: Account Number: HARBORAGE AT BRADEN 19971-10141 RIVER COMMUNITY DEVELOPMENT DIST

| BILL DET                                                                                                                                                                                                                                                                                                                                                                    | AILS         |          |
|------------------------------------------------------------------------------------------------------------------------------------------------------------------------------------