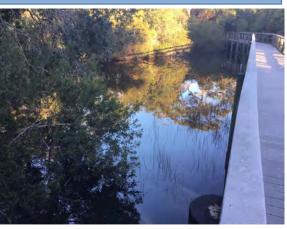

#### Site: 4

#### **Comments:**

Normal growth observed

Minor amount of algae noted growing within the pond

#### **Action Required:**

Routine maintenance next visit

#### **Target:**

Surface algae