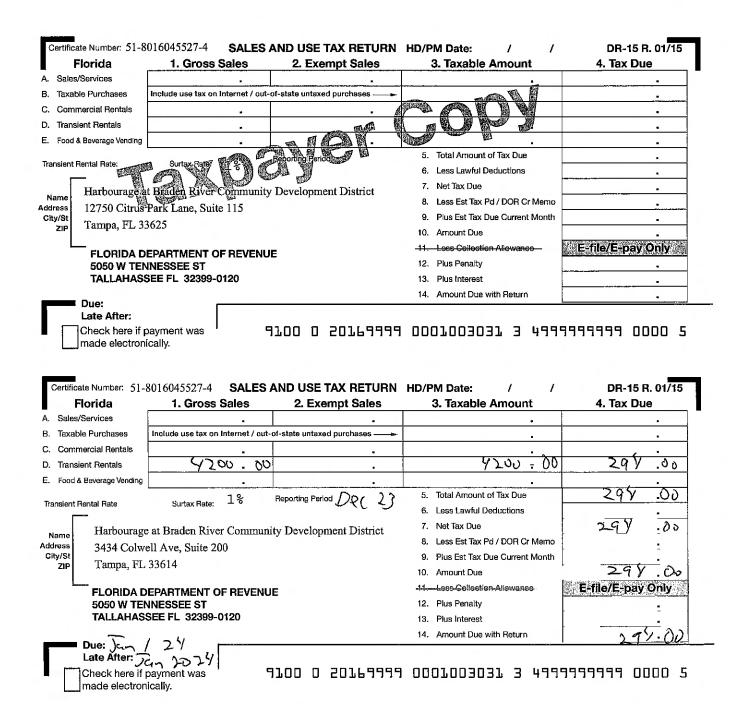

| Certificate Number: 51-8                                                | 3016045527-4 SALES                 | AND USE TAX RETURN         | HD/PM Date: / /                                         | DR-15 R. 01/15                                                                                                                               |
|-------------------------------------------------------------------------|------------------------------------|----------------------------|---------------------------------------------------------|----------------------------------------------------------------------------------------------------------------------------------------------|
| Florida                                                                 | 1. Gross Sales                     | 2. Exempt Sales            | 3. Taxable Amount                                       | 4. Tax Due                                                                                                                                   |
| A. Sales/Services                                                       | · ·                                |                            |                                                         |                                                                                                                                              |
| B. Taxable Purchases                                                    | Include use tax on Internet / out- | of-state untaxed purchases |                                                         |                                                                                                                                              |
| C. Commercial Rentals                                                   |                                    |                            |                                                         |                                                                                                                                              |
| D. Transient Rentals                                                    |                                    |                            |                                                         |                                                                                                                                              |
| E. Food & Beverage Vending                                              |                                    |                            |                                                         |                                                                                                                                              |
|                                                                         |                                    | Renorting Pariot           | 5. Total Amount of Tax Due                              |                                                                                                                                              |
| Transient Rental Rate:                                                  | Surtax-Rate 18                     | and the second             | <ol> <li>Less Lawful Deductions</li> </ol>              |                                                                                                                                              |
|                                                                         | SIND:                              |                            | 7. Net Tax Due                                          |                                                                                                                                              |
| Name                                                                    | t Braden River Community           | Development District       | 8. Less Est Tax Pd / DOR Cr Memo                        | <u>.</u>                                                                                                                                     |
| City/St                                                                 | Park Lane, Suite 115               |                            | 9. Plus Est Tax Due Current Month                       |                                                                                                                                              |
| ZIP Tampa, FL 3                                                         | 3625                               |                            | 10. Amount Due                                          | <b>.</b>                                                                                                                                     |
|                                                                         |                                    |                            | -11. Loss Collection Allowanee                          | E-file/E-pay Only                                                                                                                            |
|                                                                         | EPARTMENT OF REVENU                | E                          | 12. Plus Penalty                                        |                                                                                                                                              |
|                                                                         | NNESSEE ST<br>SEE FL 32399-0120    |                            | 13. Plus Interest                                       | •                                                                                                                                            |
| IALLAHAO                                                                | JLIIL J2008-0120                   |                            | 14. Amount Due with Return                              |                                                                                                                                              |
| Due:                                                                    |                                    |                            |                                                         | · · · · · · · · · · · · · · · · · · ·                                                                                                        |
| Certificate Number: 51-                                                 |                                    | AND USE TAX RETURN         |                                                         | DR-15 R. 01/15                                                                                                                               |
| Florida                                                                 | 1. Gross Sales                     | 2. Exempt Sales            | 3. Taxable Amount                                       | 4. Tax Due                                                                                                                                   |
| A. Sales/Services                                                       | 43.96                              | ·•                         | <u> </u>                                                | <u><u><u></u><u></u><u></u><u></u><u></u><u></u><u></u><u></u><u></u><u></u><u></u><u></u><u></u><u></u><u></u><u></u><u></u><u></u></u></u> |
| B. Taxable Purchases                                                    | Include use tax on Internet / out- | of-state untaxed purchases | · · · · · · · · · · · · · · · · · · ·                   | ·•                                                                                                                                           |
| C. Commercial Rentals                                                   | ·                                  | ·                          | · ·                                                     | •                                                                                                                                            |
| D. Transient Rentals                                                    | ••                                 | · ·                        | =                                                       |                                                                                                                                              |
| E. Food & Beverage Vending                                              | •                                  | · ·                        | •                                                       |                                                                                                                                              |
| Transient Rental Rate                                                   | Surtax Rate: 1 응                   | Reporting Period /VOV 20   | 5. Total Amount of Tax Due<br>6. Less Lawful Deductions | 50                                                                                                                                           |
| Harbourag                                                               | e at Braden River Commun           | ity Davalonment District   | 7. Net Tax Due                                          | C.SV                                                                                                                                         |
| ivanie (                                                                |                                    | ity Development District   | 8. Less Est Tax Pd / DOR Gr Memo                        |                                                                                                                                              |
| City/St                                                                 | ell Ave, Suite 200                 |                            | 9. Plus Est Tax Due Current Month                       |                                                                                                                                              |
| ZIP Tampa, FL                                                           | . 33614                            |                            | 10, Amount Due                                          | C/                                                                                                                                           |
|                                                                         |                                    |                            | -11-Less-Gellestion-Allowense-                          | E-file/E-pay Only                                                                                                                            |
|                                                                         | DEPARTMENT OF REVENU<br>NNESSEE ST |                            | 12. Plus Penalty                                        |                                                                                                                                              |
|                                                                         | SEE FL 32399-0120                  |                            | 13. Plus interest                                       | · · · · ·                                                                                                                                    |
| •                                                                       |                                    |                            | 14. Amount Due with Return                              | · 1 · ~                                                                                                                                      |
| Late After: Due: Dec<br>Late After: D<br>Check here if<br>made electron | payment was                        | 1700 O 507P3333            |                                                         | <u>47</u>                                                                                                                                    |