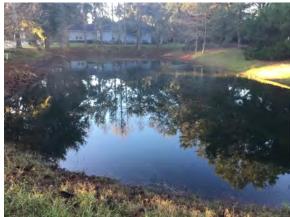

#### Site: 1

#### **Comments:**

Normal growth observed

Minor amount of torpedograss and vines were observed growing within the native plants around the perimeter

#### Action Required:

Routine maintenance next visit

#### **Target:**

Species non-specific